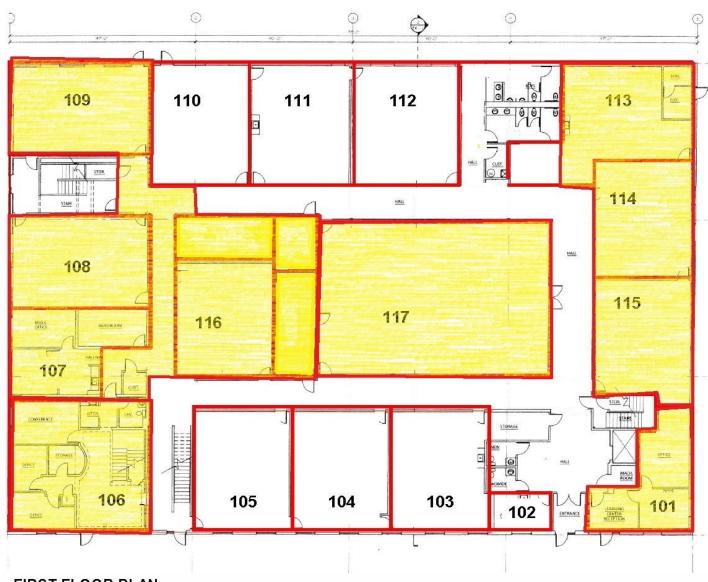

#### FIRST FLOOR PLAN

Unit 101: 720 SF LEASED

Unit 102: 216 SF Unit 103: 930 SF Unit 104: 930 SF Unit 105: 930 SF

Unit 106: 2,856 SF\* LEASED

### First Floor: 18,595 SF

Unit 107: 751 SF LEASED Unit 108: 1,008 SF LEASED Unit 109: 1,008 SF LEASED

Unit 110: 900 SF Unit 111: 900 SF Unit 112: 1,008 SF Unit 113: 1,000 SF LEASED Unit 114: 900 SF LEASED Unit 115: 960 SF LEASED Unit 116: 864 SF LEASED

Unit 117: 2,714 SF LEASED

<sup>\*</sup> Unit 106 is a 2 story unit