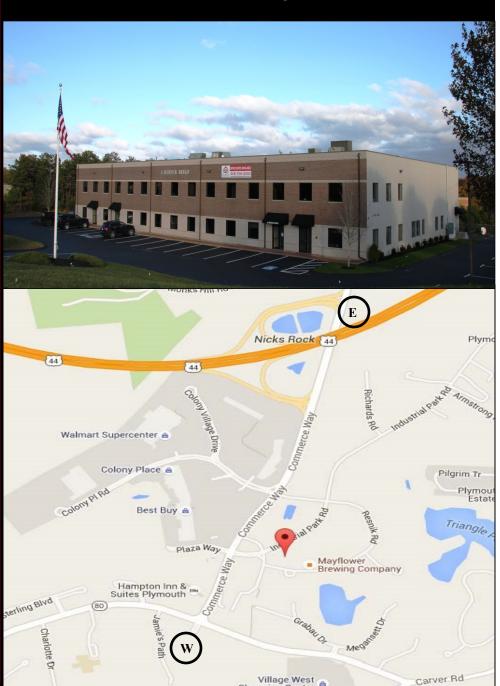

#### Available for Lease

**Built in: 1998** 

**Building Size: 30,000 SF** 

**Elevator** 

On Site Parking

Rentable Space
Offices Available
200 SF up to 10,000 SF

6 Resnik Road is situated just off the intersection of Commerce Way and Industrial Park Road, at the West entrance into the Plymouth Industrial Park. Opposite Plymouth's premium shopping center, Colony Place.
With close proximity to Route 3, Route 44, and Route 80 allowing for easy access to both Boston and Providence Rhode Island.

## 6 Resnik Road, Plymouth, MA