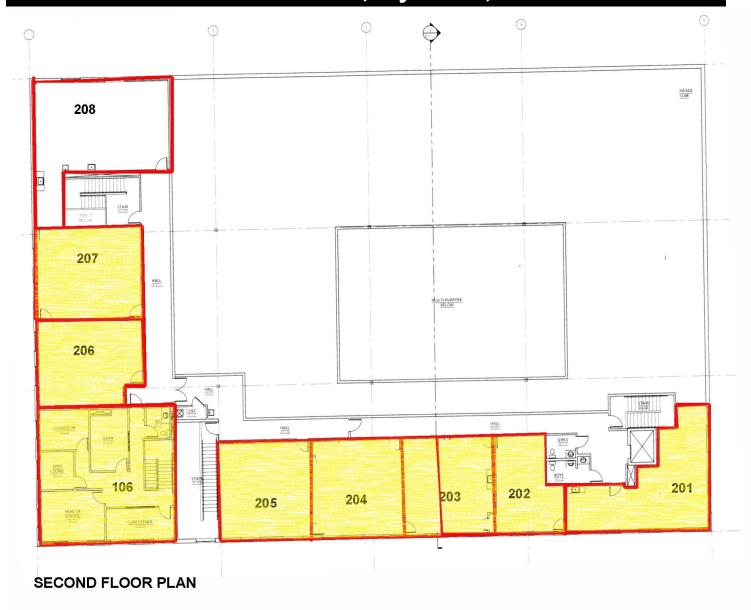

### Second Floor: 6,223 SF

Unit 201: 912 SF LEASED Unit 202: 468 SF LEASED Unit 203: 720 SF LEASED Unit 204: 720 SF LEASED Unit 205: 720 SF LEASED Unit 206: 739 SF LEASED Unit 207: 816 SF LEASED Unit 208: 1,128 SF