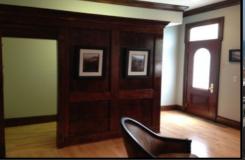

## Office Condo Unit For Sale

Office Space: 680 SF

Year built :1900

Construction: Brick & Mortar

10-foot ceilings,
Maple and Brazilian Cherry
Hardwood floors,
6-inch Crown Molding,
Wood Reception Desk,
Two Brick Fireplaces,
Personal 1/2 bath,
Built-in Copy/Print area!