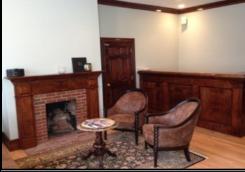

## Office Condo Unit For Sale

Office Space: 680 SF

Year built :1900

Construction: Brick & Mortar

10-foot ceilings,
Maple and Brazilian Cherry
Hardwood floors,
6-inch Crown Molding,
Wood Reception Desk,
Two Brick Fireplaces,
Personal 1/2 bath,
Built-in Copy/Print area!