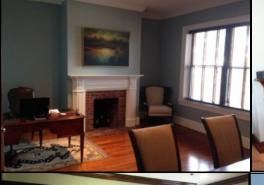

## Office Condo Unit For Sale

Office Space: 680 SF

Year built :1900

Construction: Brick & Mortar

10-foot ceilings,
Maple and Brazilian Cherry
Hardwood floors,
6-inch Crown Molding,
Wood Reception Desk,
Two Brick Fireplaces,
Personal 1/2 bath,
Built-in Copy/Print area!