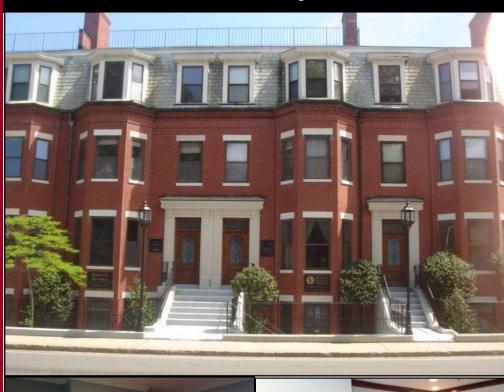

## 101 Court Street, Plymouth, MA

## Office Condo Unit For Sale

Office Space: 680 SF

Year built :1900

Construction: Brick & Mortar

10-foot ceilings,
Maple and Brazilian Cherry
Hardwood floors,
6-inch Crown Molding,
Wood Reception Desk,
Two Brick Fireplaces,
Personal 1/2 bath,
Built-in Copy/Print area!