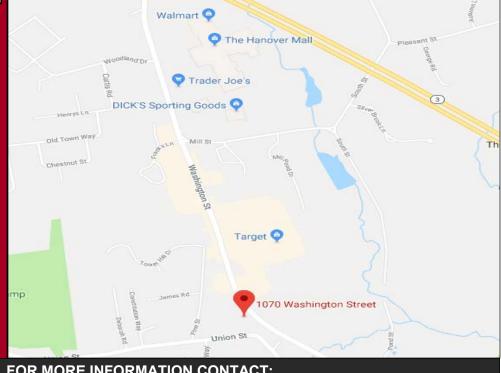

## For Lease

2,000SF stand alone building Or a pad site can be made

Prime Retail Space with great visibility from Route 53

High Traffic counts 30,000 plus cars daily

**1070 Washington Street** Located on Route 53 less than 1.5 miles from MA Route 3 exit 13. Situated across the street from South Shore YMCA, and the well known Target plaza.

## 1070 Washington Street, Hanover, MA

FOR MORE INFORMATION CONTACT: BEN STOUT 508.746.2500 ext 202 bstout@atlanticproperties.com PAT LEAHY 508.746.2500 ext 207 pleahy@atlanticproperties.com