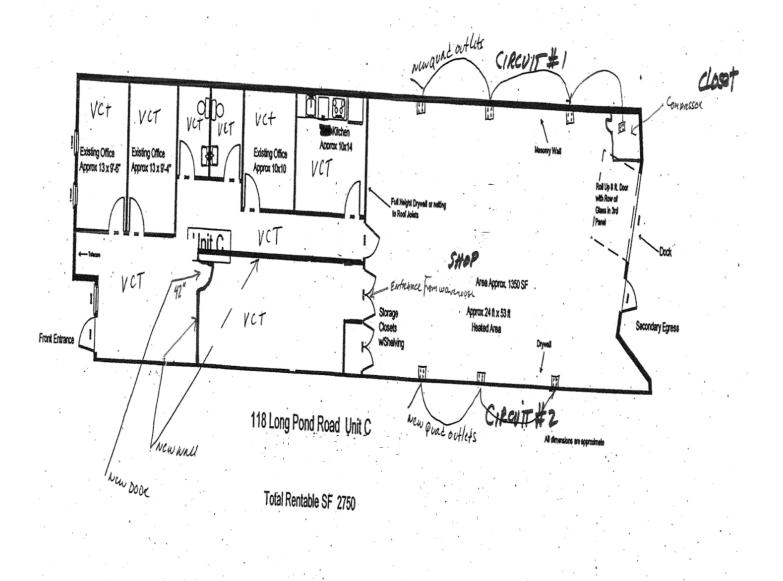

## Available For Sub-Lease

Office Warehouse Space Building Size: 42,200 SF Suite Size: 2,750 SF

**Private Offices:** 

(2) 120 SF

(1) 100 SF

Warehouse:

1,350 SF

Year Built: 1989

## **On Site Parking**

**118 Long Pond Road** offers a great opportunity for someone looking for one, two or three offices with a large conference or work room, in suite bathrooms and a large kitchen.

Additional space includes a 1,300 SF warehouse with loading dock that can be leased separately. Tenant is looking to sub-lease space and can be flexible with space requirements.