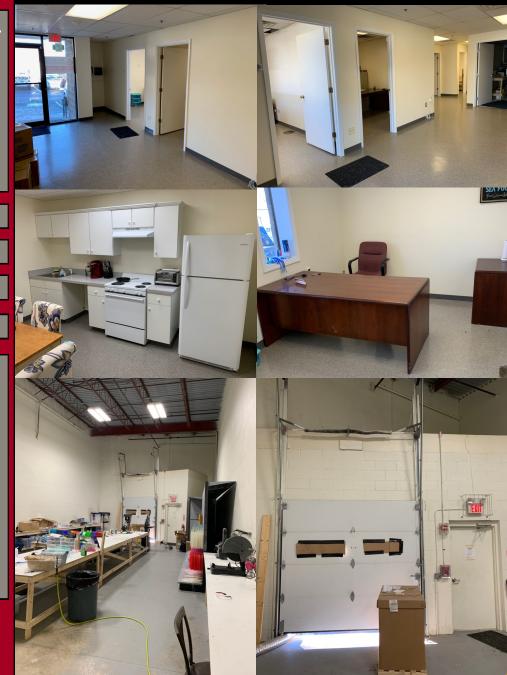

## Available For Sub-Lease

Office Warehouse Space Building Size: 42,200 SF Suite Size: 2,750 SF

**Private Offices:** 

(2) 120 SF

(1) 100 SF

Warehouse:

1,350 SF

Year Built: 1989

## **On Site Parking**

**118 Long Pond Road** offers a great opportunity for someone looking for one, two or three offices with a large conference or work room, in suite bathrooms and a large kitchen.

Additional space includes a 1,300 SF warehouse with loading dock that can be leased separately. Tenant is looking to sub-lease space and can be flexible with space requirements.