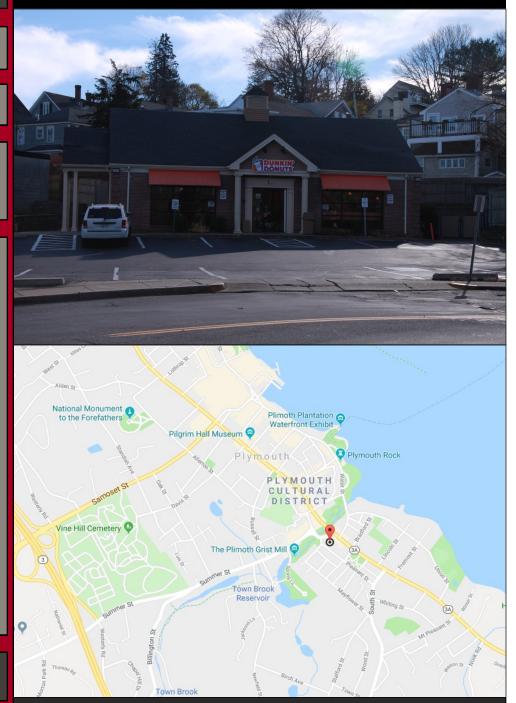

Retail Space Available for Lease

Free Standing Retail Building 2,200 Square Feet

> **On Site Parking** 20 parking spaces

## **15 Sandwich Street**

Located at the south end of the Plymouth Main Street business district, and steps from the historic Waterfront area with tourist traffic to Plymouth Rock and the Mayflower. This very busy corner spot sits across from Town Brook, a tourist mustsee and is also the final turn of Plymouth's world famous Thanksgiving Day Parade route. This free-standing building has its own private parking lot, which is rare in Downtown market, as well as a full basement for storage and office space. The building was fully renovated in 2009.

Route 3: 2 Miles Route 44: 0.8 Miles

> Available November 2019