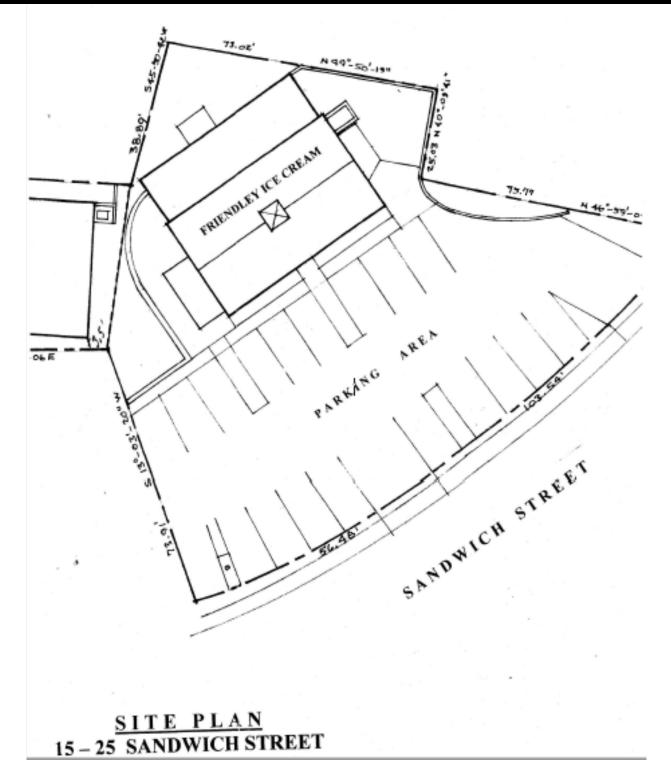

Retail Space Available for Lease

Free Standing Retail Building 2,200 Square Feet

> **On Site Parking** 20 parking spaces

## **15 Sandwich Street**

Located at the south end of the Plymouth Main Street business district, and steps from the historic Waterfront area with tourist traffic to Plymouth Rock and the Mayflower. This very busy corner spot sits across from Town Brook, a tourist mustsee and is also the final turn of Plymouth's world famous Thanksgiving Day Parade route. This free-standing building has its own private parking lot, which is rare in Downtown market, as well as a full basement for storage and office space. The building was fully renovated in 2009.