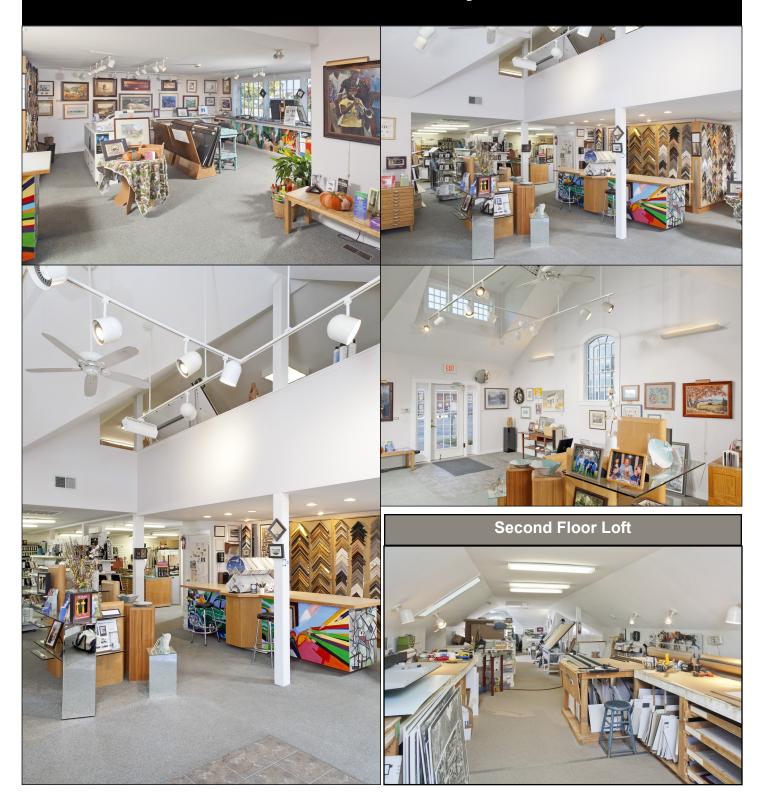

# Retail Building For Sale

Free Standing Building 2,726 square feet

**Lot Size** 0.09 Acres (3,91<u>5 sf.)</u>

**Levels** two

Year Built: 1984 Fully Renovated: 2000

> Half Baths two