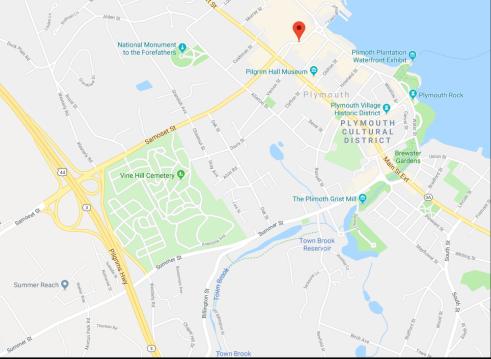

# Located in downtown Plymouth nestled between Court Street and Water

17 South Park Avenue

Court Street and Water Street in the Historic Waterfront District. This centralized location allows for ease of access to points North, South and West.

Extremely Accessible
Route 3, Exit 6: 1.4 miles
Route 44: 1.4 miles