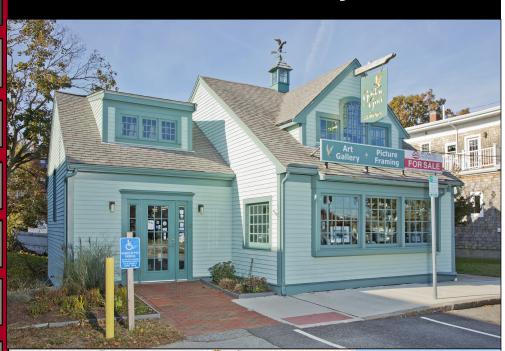

# Retail Building For Sale

Free Standing Building 2,726 square feet

**Lot Size** 0.09 Acres (3,91<u>5 sf.)</u>

**Levels** two

Year Built: 1984 Fully Renovated: 2000

> Half Baths two

# Located in downtown Plymouth nestled between Court Street and Water

17 South Park Avenue

Court Street and Water Street in the Historic Waterfront District. This centralized location allows for ease of access to points North, South and West.

## 17 South Park Avenue, Plymouth, MA