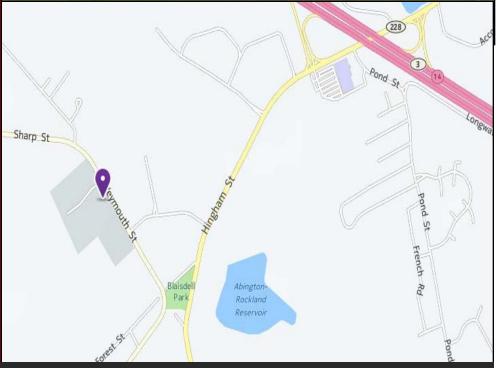

**Private Offices: Two** 

Reception

Hardwood Floors

Storage

222 Weymouth Street Located just One mile from Route 3, exit 14, on heavily traveled Weymouth Street.

Great Location
High Traffic Counts
Pylon Signage

## 222 Weymouth Street, Rockland, MA