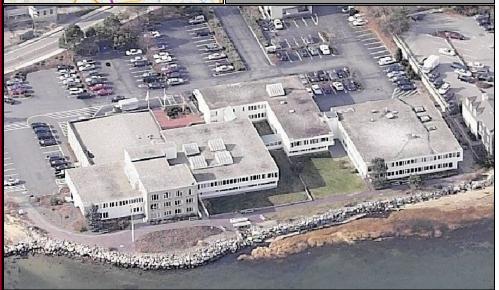

# 225 Water Street, Plymouth, MA

Just steps from the Historic Plymouth Waterfront and Main Street 225 Water Street provides employees and clients access to a unique mix of history and entertainment that only Plymouth can offer.

### **Harborview Place**

Building Size: 76,000 Space size: 500-8,000 SF

Flexible terms allowing potential within the building at any point during initial lease.

Space boasts high ceilings with exposed woodwork and sweep-ing, end-to-end water views of Plymouth Harbor providing excellent natural light!