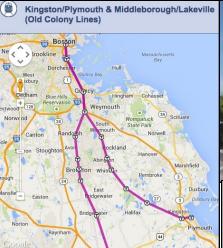

# **Proximity to Public Transit**

225 Water Street is located just 1.4 Miles from Rt. 3 Exit 6!

Easy access to Boston via Rt. 3 or the Plymouth/Kingston Line Commuter Rail with service to South Station!

Plymouth Station: 1.7 Miles Kingston Station: 4.7 Miles

Move freely about the area with the Plymouth Link of the GATRA Bus System which offers stops throughout downtown Plymouth!