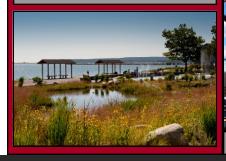

Oceanside walking paths lead to the Historic Plymouth Waterfront as well as Nelson Memorial Park!

Popular Waterfront attractions include the Mayflower and Plymouth Rock!