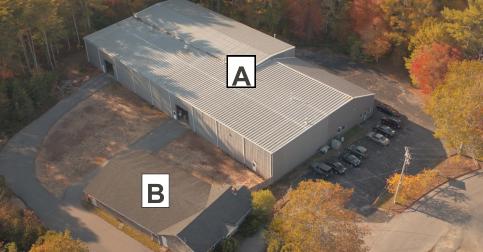

#### <u>Building A</u>

Building Size: 21,500 SF Office: 3,150 SF Electric: 800 Amps, 3 phase Loading: (3) 14 Foot Drive in Doors Clear Height: 20 Feet Year Built: 1970 \*Renovated 2006 Lot Size: 1.73 Acres Cranes: 3 5.0 to 12.0 Tons

#### **Building B**

Building Size: 3,500 SF Office/Storage Drive In Door: One (1) Year Built: 1970 Lot Size: 1.51 Acres

Combined Lot Size: 3.24 Acres