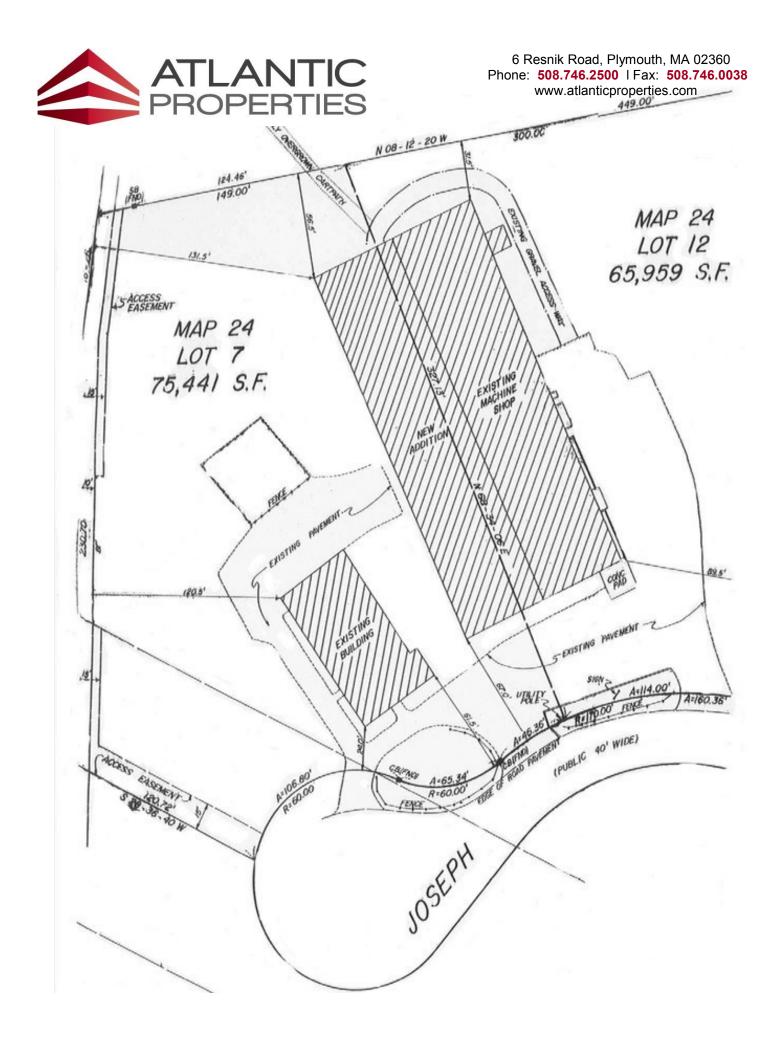

#### <u>Building A</u>

Building Size: 21,500 SF Office: 3,150 SF Electric: 800 Amps, 3 phase Loading: (3) 14 Foot Drive in Doors Clear Height: 20 Feet Year Built: 1970 \*Renovated 2006 Lot Size: 1.73 Acres Cranes: 3 5.0 to 12.0 Tons

#### **Building B**

Building Size: 3,500 SF Office/Storage Drive In Door: One (1) Year Built: 1970 Lot Size: 1.51 Acres

Combined Lot Size: 3.24 Acres