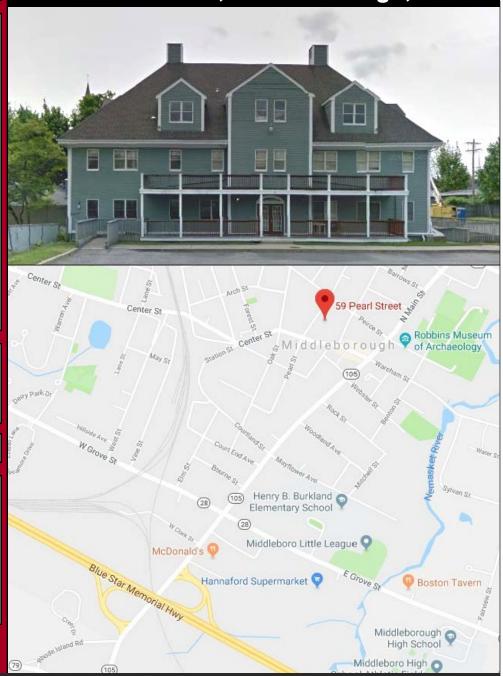

### Ample onsite Parking

**59 Pearl Street** is located off Route 495 exit 4 in the town center of Middleborough, just off Center Street.

Route 103: 0.3 Miles Route 44: 2.1 Miles Route 495: 1.2 Miles

## 59 Pearl Street, Middleborough, MA