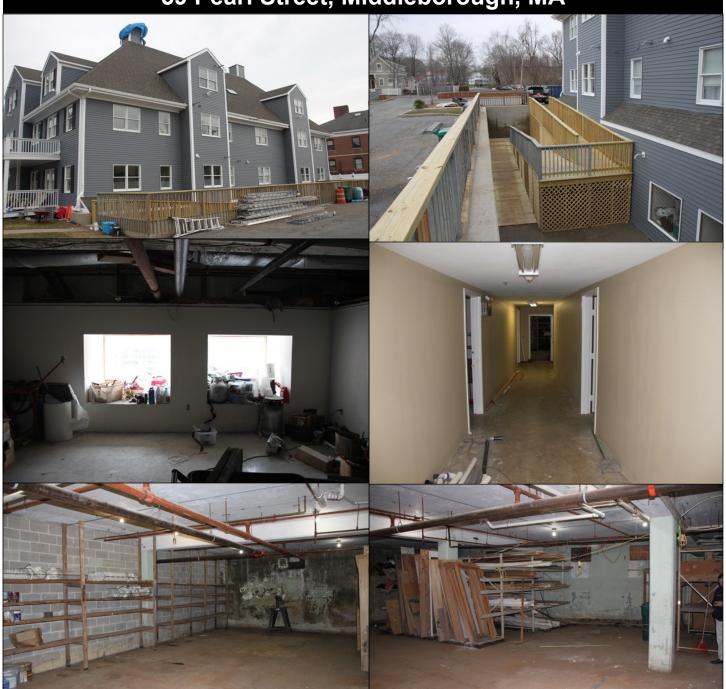

#### **Lower Level Office Space**

Flexible layouts possible Space is in shell condition waiting for the right tenant to come along.

ADA Compliant

- 250 SF
- 1,000 SF
- 1500 SF
- 3000 SF

### Storage/Shop Space 1,500-3,000 SF

\* Can be built out as office space or for a large conference and meeting room.

Space will be delivered with:

- Dropped ceiling
- Carpet
- Fresh Paint

# 59 Pearl Street, Middleborough, MA