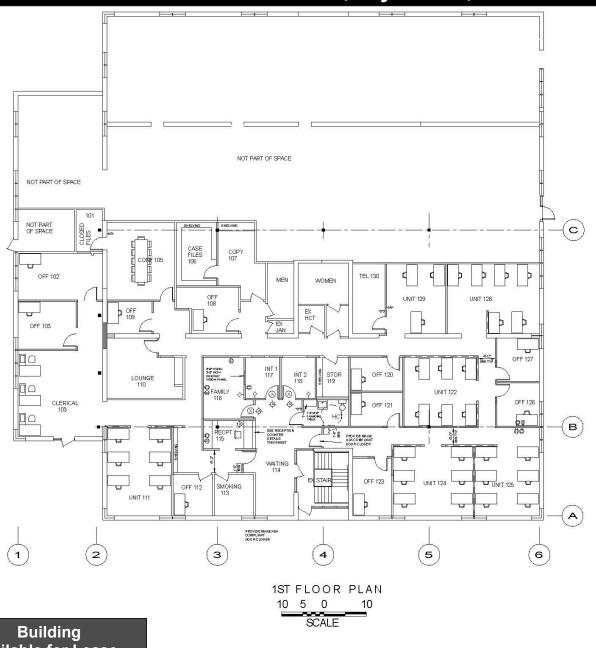

### Office Building Available For Lease

Building Size: 28,446 SF

Building can be subdivided Down to about 12,000 SF

Year Built: 1980

Stories: 2

#### Elevator

Utilities:

Water/Sewer: Municipal Gas/Electric: Eversource

HVAC: All New in 2008

Ample Parking:

3.5 spaces per 1,000 SF

# 61 Industrial Park Road, Plymouth, MA

Building Available for Lease NOW!