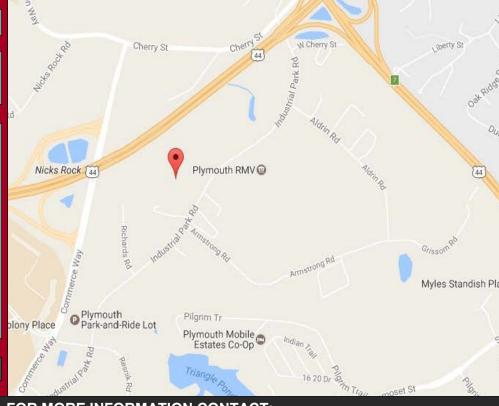

#### 61 Industrial Park Road is

located in the center of the Plymouth Industrial Park, just off Route 3 exit 7, the interchange for Route 44 as well as the exit for Colony Place, Plymouth's premier retail shopping center. Route 3 and Route 44 are a less than a mile and a half away allowing easy access to Boston, Rhode Island, and Cape Cod.

# 61 Industrial Park Road, Plymouth, MA