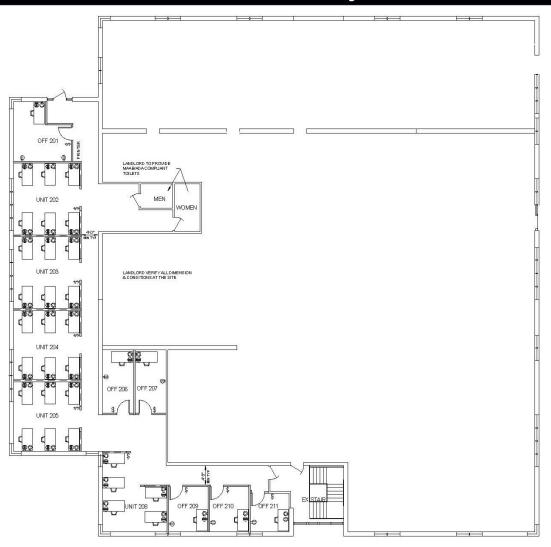

### Office Building Available For Lease

Building Size: 28,446 SF

Building can be subdivided Down to about 12,000 SF

Year Built: 1980

Stories: 2

#### Elevator

Utilities:

Water/Sewer: Municipal Gas/Electric: Eversource

HVAC: All New in 2008

Ample Parking:

3.5 spaces per 1,000 SF

# 61 Industrial Park Road, Plymouth, MA

Building Available for Lease NOW!