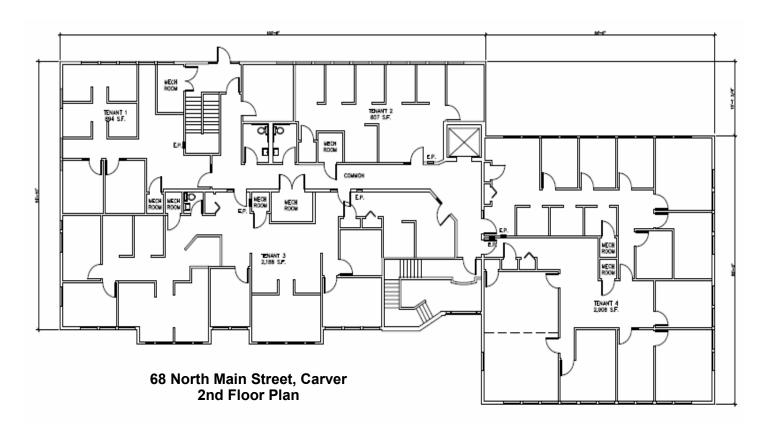

## Office Space Available for Lease

Available Office Space 2nd Floor: 7,500 SF sub-dividable to 1,500 SF

ADA Compliant Second Floor is at Grade

**Elevator** 

Flexible Layout

**Ample on site Parking** 