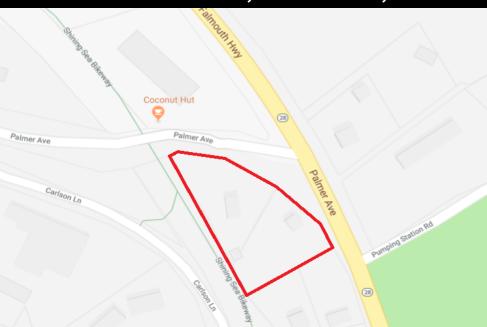

# Multi Family For Sale

640 & 664 Palmer Avenue are adjacent parcels that can be purchased as a package deal, and are also available separately

#### Separate utilities

The Palmer Avenue project is located at the intersection of West Falmouth Highway, Route 28, and Palmer Avenue. Less than ten miles from Falmouth Hospital.

The coupling of these two properties offers an unique opportunity for a multi family investor on Cape Cod.