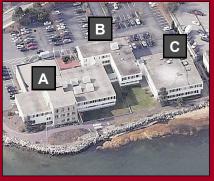

## **Harborview Place**

Building Size: 76,000 SF

Substantial On-Site Parking

**Two Passenger Elevators** 

Units Can Be Furnished

## **Units Available**

- A 115: 534 SF
- A 150: 2,200 SF
- A 155: 1,600 SF
- A 160: 825 SF
- A 208: 283 SF
- C 207: 1,010 SF

Harborview Place is located in the Downtown Plymouth Historic Waterfront District. Extremely accessible just 1.4 miles from Rt. 3 Exit 6 and just 3 miles from Rt. 44. This central location allows for excellent access to points North, South and West.