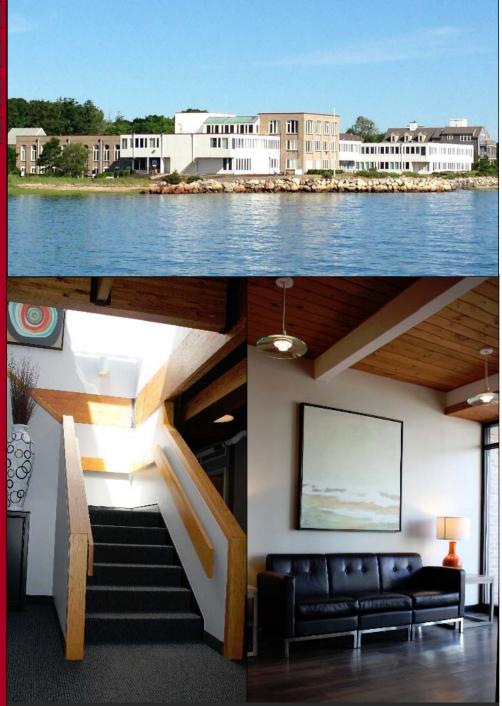

## **Harborview Place**

Building Size: 76,000 SF

Substantial On-Site Parking

**Two Passenger Elevators** 

Units Can Be Furnished

## **Units Available**

- A 115: 534 SF
- A 150: 2,200 SF
- A 155: 1,600 SF
- A 160: 825 SF
- A 208: 283 SF
- C 207: 1,010 SF

Harborview Place is located in the Downtown Plymouth Historic Waterfront District. Extremely accessible just 1.4 miles from Rt. 3 Exit 6 and just 3 miles from Rt. 44. This central location allows for excellent access to points North, South and West.